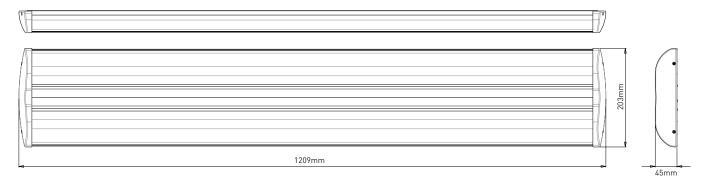

## **Excelsior LED**

A low profile surface mounted aesthetic luminaire.

## **FEATURES**

- Mains or DALI options
- Opal polycarbonate diffuser
- Curved design
- Screwed end caps for improved vandal resistance
- IK04 impact rating
- 5 year warranty



- Schools
- General offices
- Libraries

## **LED LIGHT SOURCE**

Dedicated LED engine for maximum spacing

- Colour temperature: 4,000K
- Chromaticity Tolerance: ANS1 ANSLG C78.377: 3985K ± 275
- MacAdam Ellipse: 3SDCM
- CRI>80
- LED useful life up to 50,000 hrs L70



| Cat No    | Description             | Lumens  |
|-----------|-------------------------|---------|
| FLSB1245  | Excelsior LED 45W Mains | 4,000lm |
| FLSB1245D | Excelsior LED 45W Dali  | 4.000lm |

## **DIMENSIONS**



More info available at:

www.famco.com.au