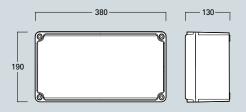

#### **Description:**

Surface mounted LED emergency luminaire. Designed for use in freezers, cool rooms, operating range **-30°C to +20°C**. Housed in IP67 rated weatherproof, polycarbonate impact resistant enclosure.