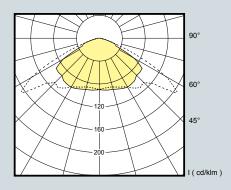

| MAXIMUM PERMISSIBLE SPACING FOR EMERGENCY LUMINAIRES |    |     |                     |      |         |      |      |      |      |      |      |      |      |      |      |      |      |    |
|------------------------------------------------------|----|-----|---------------------|------|---------|------|------|------|------|------|------|------|------|------|------|------|------|----|
| PHOTOMETRIC                                          |    |     | MOUNTING HEIGHT - M |      |         |      |      |      |      |      |      |      |      |      |      |      |      |    |
| CLASSIFICATION                                       |    |     | 2.1                 | 2.4  | 2.7 3.0 |      | 3.3  | 3.6  | 4.0  | 4.5  | 5    | 6    | 7    | 8    | 9    | 10   | 15   | 20 |
| F9937L/WP/LT                                         | CO | D40 | 16.7                | 17.4 | 18.0    | 18.6 | 19.1 | 19.6 | 20.1 | 20.8 | 21.3 | 22.1 | 22.7 | 23.0 | 23.1 | 23.1 | 19.4 |    |
|                                                      |    | D40 | 16.7                | 17.4 | 18      | 18.6 | 19.1 | 19.6 | 20.1 | 20.8 | 21.3 | 22.1 | 22.7 | 23.0 | 23.1 | 23.1 | 19.4 |    |