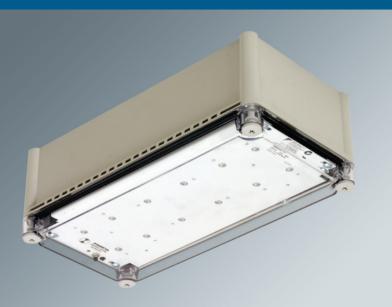

#### **Description:**

Surface mounted LED emergency luminaire. Designed for use in freezers, cool rooms, operating range **-30°C to +20°C**. Housed in IP67 rated weatherproof, polycarbonate impact resistant enclosure.