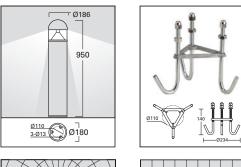

## LED BOLLARD Brighton

Famco Brighton LED IP65 bollard provides superior outdoor lighting and features sturdy construction and high corrosion resistance.

Complete with J type mounting plate for quick and easy installation.

| CONSTRUCTION    |                                                                                                                     |
|-----------------|---------------------------------------------------------------------------------------------------------------------|
| Body:           | Die-cast aluminium top and<br>extruded aluminium housing with<br>high corrosion resistance                          |
| Diffuser:       | Polycarbonate diffuser                                                                                              |
| Silicon gasket: | IP65 weatherproof rating                                                                                            |
| Dual Coating:   | Outdoor powder coated finish<br>with nominal thickness 60<br>micron - 500 hours salt spray test<br>endurance rating |