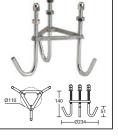

## LED BOLLARD Brighton

Famco Brighton LED IP65 bollard provides superior outdoor lighting and features sturdy construction and high corrosion resistance.

Complete with J type mounting plate for quick and easy installation.

| CONSTRUCTION    |                                                                                                                     |
|-----------------|---------------------------------------------------------------------------------------------------------------------|
| Body:           | Die-cast aluminium top and<br>extruded aluminium housing with<br>high corrosion resistance                          |
| Diffuser:       | Polycarbonate diffuser                                                                                              |
| Silicon gasket: | IP65 weatherproof rating                                                                                            |
| Dual Coating:   | Outdoor powder coated finish<br>with nominal thickness 60<br>micron - 500 hours salt spray test<br>endurance rating |