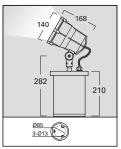

## FL88013 Clifton LED Uplighter

| LED LAMP             |                  |
|----------------------|------------------|
| LED Power:           | CREE COB LED 26W |
| Nominal Lumens:      | 2900 lumens      |
| Nominal Colour Temp: | 4000K            |
| Rated Average Life:  | 60,000 Hours     |
| Driver:              | Tridonic Driver  |

| CONSTRUCTION    |                                                                                  |
|-----------------|----------------------------------------------------------------------------------|
| Body:           | Extruded aluminium and die-cast aluminium housing with high corrosion resistance |
| Diffuser:       | 4mm thickness tempered glass                                                     |
| Reflector:      | Anodized aluminum reflector                                                      |
| Silicon gasket: | IP65 weatherproof rating                                                         |
| Dual Coating:   | DuPont outdoor electrostatic powder painting.                                    |
| Gasket:         | Fire-resistant silicon seal gasket                                               |