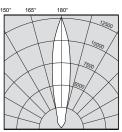

Photometric data available at:

famco.com.au/product/clifton-led-uplighter

**IP65** 

**26** WATTS

**2900** LUMENS