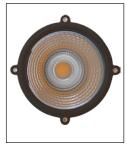

## FL88013 Clifton LED Uplighter

| LED LAMP             |                  |
|----------------------|------------------|
| LED Power:           | CREE COB LED 26W |
| Nominal Lumens:      | 2900 lumens      |
| Nominal Colour Temp: | 4000K            |
| Rated Average Life:  | 60,000 Hours     |
| Driver:              | Tridonic Driver  |

| CONSTRUCTION    |                                                                                  |
|-----------------|----------------------------------------------------------------------------------|
| Body:           | Extruded aluminium and die-cast aluminium housing with high corrosion resistance |
| Diffuser:       | 4mm thickness tempered glass                                                     |
| Reflector:      | Anodized aluminum reflector                                                      |
| Silicon gasket: | IP65 weatherproof rating                                                         |
| Dual Coating:   | DuPont outdoor electrostatic powder painting.                                    |
| Gasket:         | Fire-resistant silicon seal gasket                                               |