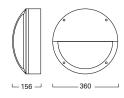

| FL70150 | 265mm LED 4K | 900lm |
|---------|--------------|-------|
| FL70160 | 360mm LED 4K | 900lm |

IK10 impact resistant

FL70160 Eyelid Waylight R360 LED 18W 4K Mains ULOR: 3% DLOR: 97%

└─105┘ └───265──

Photometric data available at:

famco.com.au/product/product/eyelid-led-waylight-ip65/