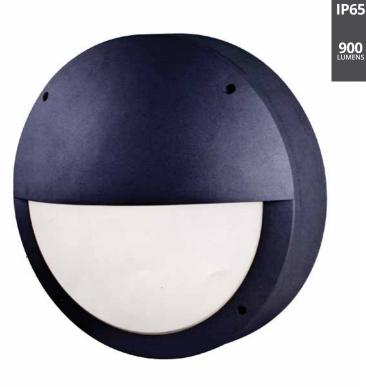

## LED WAYLIGHT Eyelid LED Waylight IP65

A robust energy saving outdoor LED luminaire designed for general security applications, commercial exteriors and walkways, schools and stairwells.

Supplied with silicone gaskets providing IP65 protection. Ideal for indoor or outdoor use and in adverse conditions. Wall or ceiling mounted.

## CONSTRUCTION

CRI > 80 making it suitable for security applications

Robust die-cast aluminium construction

Rated at IP65 protection and a Ta rating up to 40°C making it suitable for industrial environments