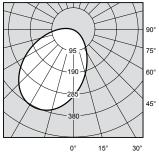

IK10 impact resistant

FL70160 Eyelid Waylight R360 LED 18W 4K Mains ULOR: 3% DLOR: 97%

└─105┘ └───265──

Photometric data available at:

famco.com.au/product/product/eyelid-led-waylight-ip65/