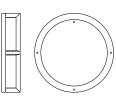

# Halo LED Waylight IP65

Halo LED Waylight features sideways light giving the impression of a floating luminaire & reduces contrast glare.

Die cast aluminium body is powder coat enamelled. Vandal resistant polycarbonate diffuser. Supplied with silicone gaskets providing IP65 protection. Ideal for indoor or outdoor use and in adverse conditions. Wall or ceiling mounted.

### CONSTRUCTION

CRI > 80 making it suitable for security applications

Robust die-cast aluminium construction

Rated at IP65 protection and a Ta rating up to 40°C making it suitable for industrial environments