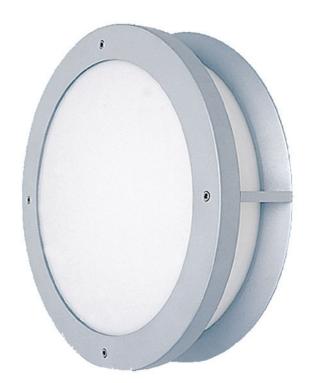

# Halo LED Waylight IP65

Halo LED Waylight features sideways light giving the impression of a floating luminaire & reduces contrast glare.

Die cast aluminium body is powder coat enamelled. Vandal resistant polycarbonate diffuser. Supplied with silicone gaskets providing IP65 protection. Ideal for indoor or outdoor use and in adverse conditions. Wall or ceiling mounted.

### CONSTRUCTION

CRI > 80 making it suitable for security applications

Robust die-cast aluminium construction

Rated at IP65 protection and a Ta rating up to 40°C making it suitable for industrial environments

IK10 impact resistant

Photometric data available at:

famco.com.au/product/halo-exterior-led-waylight-ip65/

T: (03) 9935 7300 F: (03) 9935 7301 E: info@famco.com.au W: www.famco.com.au

**IP65** 