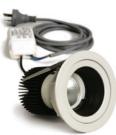

## Affect Darklighter Downlight

Famco Mini Heli LED Affect Darklighter downlight with black faceted reflector provides attractive affect lighting. Engineered design and heat sink efficiency ensures long life and allows for easy installation and maintenance.

Fittings supplied with flex & Tridonic driver.