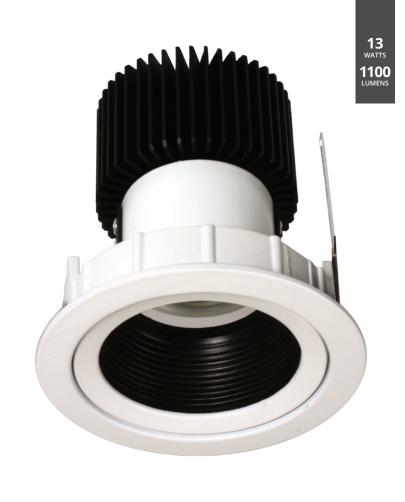

## Affect Darklighter Downlight

Famco Mini Heli LED Affect Darklighter downlight with black faceted reflector provides attractive affect lighting. Engineered design and heat sink efficiency ensures long life and allows for easy installation and maintenance.

## FHL605 Mini Heli Affect Darklighter

\* DALI OPTION AVAILABLE

| LED LAMP                                                                    |              |
|-----------------------------------------------------------------------------|--------------|
| LED Power:                                                                  | Citizen 13W  |
| Nominal Lumens:                                                             | 1100 lumens  |
| Nominal Colour Temp: 4000K<br>3000K & 6000K available in project quantities |              |
| Rated Average Life:                                                         | 60,000 Hours |