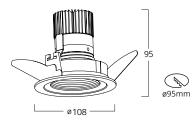

## FHL605 Mini Heli Affect Darklighter

\* DALI OPTION AVAILABLE

| LED LAMP                                                                    |              |
|-----------------------------------------------------------------------------|--------------|
| LED Power:                                                                  | Citizen 13W  |
| Nominal Lumens:                                                             | 1100 lumens  |
| Nominal Colour Temp: 4000K<br>3000K & 6000K available in project quantities |              |
| Rated Average Life:                                                         | 60,000 Hours |

| CONSTRUCTION      |                                             |
|-------------------|---------------------------------------------|
| Reflector:        | High Pure Aluminium<br>Black Square Faceted |
| Outer/Inner Trim: | Aluminium Die Cast                          |
| Heat Sink:        | Aluminium Extrusion                         |