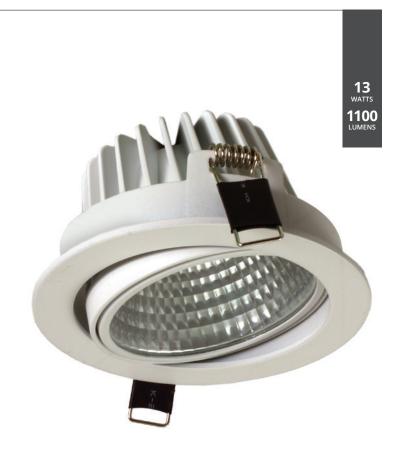

## MINI HELI LED Shallow Gimble

Famco Mini Heli Shallow Gimble Downlight with low profile provides an attractive lighting solution. Engineered design and heat sink efficiency ensures long life and allows for easy installation and maintenance.

## FHL606 Shallow Gimble Downlight

\* DALI OPTION AVAILABLE

| LED LAMP                                                                 |              |
|--------------------------------------------------------------------------|--------------|
| LED Power:                                                               | Citizen 13W  |
| Nominal Lumens:                                                          | 1100 lumens  |
| Nominal Colour Temp: 4000K 3000K & 6000K available in project quantities |              |
| Rated Average Life:                                                      | 60,000 Hours |