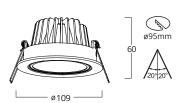

## MINI HELI LED Shallow Gimble

Famco Mini Heli Shallow Gimble Downlight with low profile provides an attractive lighting solution. Engineered design and heat sink efficiency ensures long life and allows for easy installation and maintenance.

## FHL606 Shallow Gimble Downlight

\* DALI OPTION AVAILABLE

| LED LAMP                                                                 |              |
|--------------------------------------------------------------------------|--------------|
| LED Power:                                                               | Citizen 13W  |
| Nominal Lumens:                                                          | 1100 lumens  |
| Nominal Colour Temp: 4000K 3000K & 6000K available in project quantities |              |
| Rated Average Life:                                                      | 60,000 Hours |

| CONSTRUCTION |                                     |
|--------------|-------------------------------------|
| Reflector:   | High Pure Aluminium<br>Semi Frosted |
| Housing:     | Aluminium Die Cast                  |