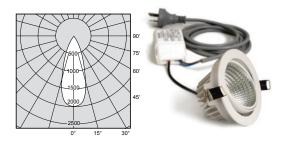

Photometric data available at:

famco.com.au/product/mini-heli-led-shallow-gimble/