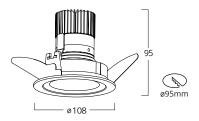

## Mini Heli Power Downlight FHL602 \* DALI OPTION AVAILABLE

| LED LAMP                                                                 |              |
|--------------------------------------------------------------------------|--------------|
| LED Power:                                                               | Citizen 13W  |
| Nominal Lumens:                                                          | 1100 lumens  |
| Nominal Colour Temp: 4000K 3000K & 6000K available in project quantities |              |
| Rated Average Life:                                                      | 60,000 Hours |

| CONSTRUCTION      |                              |
|-------------------|------------------------------|
| Reflector:        | High Pure Aluminium<br>Satin |
| Outer/Inner Trim: | Aluminium Die Cast           |
| Heat Sink:        | Aluminium Extrusion          |