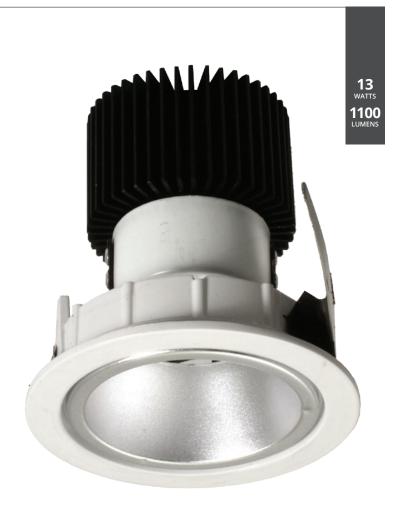

## MINI HELI LED Power Downlight

Famco Mini Heli LED Power Downlight with satin reflector provides an attractive lighting solution. Engineered design and heat sink efficiency ensures long life and allows for easy installation and maintenance.

## Mini Heli Power Downlight FHL602 \* DALI OPTION AVAILABLE

| LED LAMP                                                                 |              |
|--------------------------------------------------------------------------|--------------|
| LED Power:                                                               | Citizen 13W  |
| Nominal Lumens:                                                          | 1100 lumens  |
| Nominal Colour Temp: 4000K 3000K & 6000K available in project quantities |              |
| Rated Average Life:                                                      | 60,000 Hours |