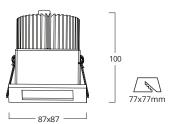

## MINI HELI LED Square Downlight

Famco Mini Heli LED Square Downlight with satin reflector provides an attractive lighting solution. Engineered design and heat sink efficiency ensures long life and allows for easy installation and maintenance.

| CONSTRUCTION |                                      |
|--------------|--------------------------------------|
| Reflector:   | High Pure Aluminium<br>Matt Anodized |
| Trim:        | Aluminium Die Cast                   |
| Heat Sink:   | Aluminium Extrusion                  |