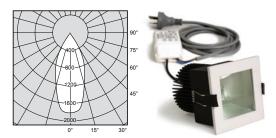

Photometric data available at:

famco.com.au/product/mini-heli-led-square-downlight/