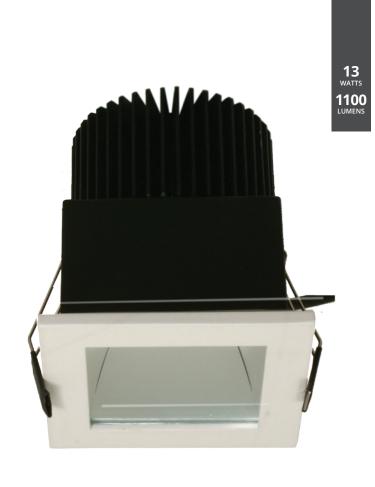

## MINI HELI LED Square Downlight

Famco Mini Heli LED Square Downlight with satin reflector provides an attractive lighting solution. Engineered design and heat sink efficiency ensures long life and allows for easy installation and maintenance.

## FHL603 Mini Heli Square Downlight \* DALI OPTION AVAILABLE

| LED LAMP                                                                    |              |
|-----------------------------------------------------------------------------|--------------|
| LED Power:                                                                  | Citizen 13W  |
| Nominal Lumens:                                                             | 1100 lumens  |
| Nominal Colour Temp: 4000K<br>3000K & 6000K available in project quantities |              |
| Rated Average Life:                                                         | 60,000 Hours |