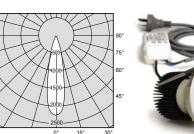

Photometric data available at:

famco.com.au/product/mini-heli-led-accent-wall-washer/