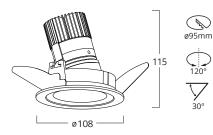

## MINI HELI LED Accent Wall Washer

Famco Mini Heli LED Accent Wall Washer provides an attractive accent lighting solution. Engineered design and heat sink efficiency ensures long life and allows for easy installation and maintenance.

| CONSTRUCTION |                                       |
|--------------|---------------------------------------|
| Reflector:   | High Pure Aluminium<br>Clear Anodized |
| Outer Trim:  | Aluminium Die Cast                    |
| Heat Sink:   | Aluminium Extrusion                   |