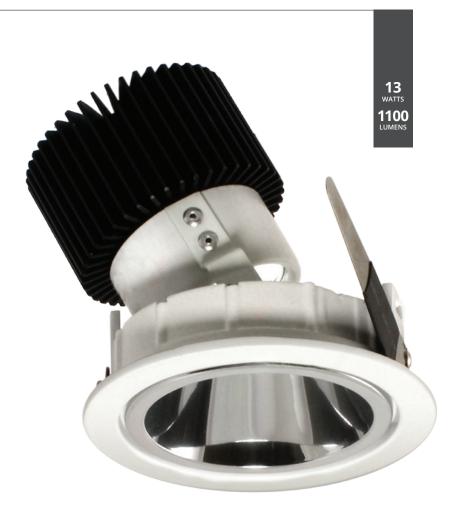

## MINI HELI LED Accent Wall Washer

Famco Mini Heli LED Accent Wall Washer provides an attractive accent lighting solution. Engineered design and heat sink efficiency ensures long life and allows for easy installation and maintenance.

## Mini Heli Accent Wall Washer \* DALI OPTION AVAILABLE

| LED LAMP                                                                    |              |
|-----------------------------------------------------------------------------|--------------|
| LED Power:                                                                  | Citizen 13W  |
| Nominal Lumens:                                                             | 1100 lumens  |
| Nominal Colour Temp: 4000K<br>3000K & 6000K available in project quantities |              |
| Rated Average Life:                                                         | 60,000 Hours |