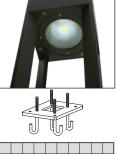

## LED BOLLARD Portarlington

Famco Portarlington LED IP65 bollard provides superior outdoor lighting and features sturdy construction and high corrosion resistance.

Complete with J type mounting plate for quick and easy installation.

| CONSTRUCTION    |                                                                                                                     |  |
|-----------------|---------------------------------------------------------------------------------------------------------------------|--|
| Body:           | Die-cast aluminium top and<br>extruded aluminium housing with<br>high corrosion resistance                          |  |
| Diffuser:       | Polycarbonate diffuser                                                                                              |  |
| Silicon gasket: | IP65 weatherproof rating                                                                                            |  |
| Dual Coating:   | Outdoor powder coated finish<br>with nominal thickness 60<br>micron - 500 hours salt spray test<br>endurance rating |  |