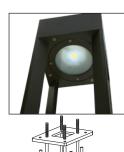

## LED BOLLARD Portarlington

Famco Portarlington LED IP65 bollard provides superior outdoor lighting and features sturdy construction and high corrosion resistance.

Complete with J type mounting plate for quick and easy installation.

| CONSTRUCTION    |                                                                                                                     |  |
|-----------------|---------------------------------------------------------------------------------------------------------------------|--|
| Body:           | Die-cast aluminium top and<br>extruded aluminium housing with<br>high corrosion resistance                          |  |
| Diffuser:       | Polycarbonate diffuser                                                                                              |  |
| Silicon gasket: | IP65 weatherproof rating                                                                                            |  |
| Dual Coating:   | Outdoor powder coated finish<br>with nominal thickness 60<br>micron - 500 hours salt spray test<br>endurance rating |  |