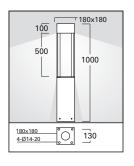

## LED BOLLARD Portarlington

Famco Portarlington LED IP65 bollard provides superior outdoor lighting and features sturdy construction and high corrosion resistance.

Complete with J type mounting plate for quick and easy installation.

| CONSTRUCTION    |                                                                                                                     |  |
|-----------------|---------------------------------------------------------------------------------------------------------------------|--|
| Body:           | Die-cast aluminium top and<br>extruded aluminium housing with<br>high corrosion resistance                          |  |
| Diffuser:       | Polycarbonate diffuser                                                                                              |  |
| Silicon gasket: | IP65 weatherproof rating                                                                                            |  |
| Dual Coating:   | Outdoor powder coated finish<br>with nominal thickness 60<br>micron - 500 hours salt spray test<br>endurance rating |  |