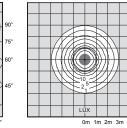

|
|-----------------|---------------------------------------------------------------------------------------------------------------------|
| Body:           | Die-cast aluminium top and<br>extruded aluminium housing with<br>high corrosion resistance                          |
| Diffuser:       | Polycarbonate diffuser                                                                                              |
| Silicon gasket: | IP65 weatherproof rating                                                                                            |
| Dual Coating:   | Outdoor powder coated finish<br>with nominal thickness 60<br>micron - 500 hours salt spray test<br>endurance rating |









Photometric data available at: famco.com.au/product/sorrento-led-bollard

## IP65 20 WATTS 1900 LUMENS

© 2014 Famco Lighting Ply Ltd All rights reserved. E&OE. Subject to change without notice, to allow progress in design. This document and the information it contains is the property and copyright of TABLE The Charge State of the state of the state of the state of the Famco Lighting Phy Ltd and must not be used, copied, transmitted or recorduced without our written certainsian.



 FAMCO LIGHTING PTY LTD

 T: (03) 9935 7300
 F: (03) 9935 7301
 E: info@famco.com.au
 W: www.famco.com.au