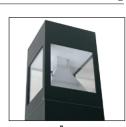

## led bollard Sorrento

Famco Sorrento LED IP65 bollard provides superior outdoor lighting and features sturdy construction and high corrosion resistance.

Complete with J type mounting plate for quick and easy installation.