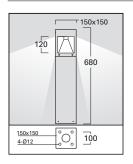

## led bollard Sorrento

Famco Sorrento LED IP65 bollard provides superior outdoor lighting and features sturdy construction and high corrosion resistance.

Complete with J type mounting plate for quick and easy installation.

| CONSTRUCTION    |                                                                                                                     |
|-----------------|---------------------------------------------------------------------------------------------------------------------|
| Body:           | Die-cast aluminium top and<br>extruded aluminium housing with<br>high corrosion resistance                          |
| Diffuser:       | Polycarbonate diffuser                                                                                              |
| Silicon gasket: | IP65 weatherproof rating                                                                                            |
| Dual Coating:   | Outdoor powder coated finish<br>with nominal thickness 60<br>micron - 500 hours salt spray test<br>endurance rating |