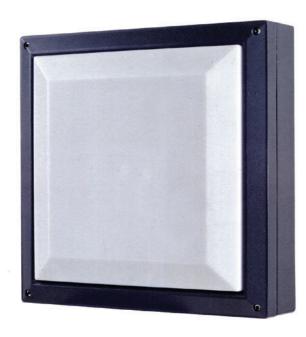

# LED WAYLIGHT Plain Square LED Waylight IP65

A robust energy saving outdoor LED luminaire designed for general security applications. Ideal for commercial exteriors and walkways, schools and stairwells.

Supplied with silicone gaskets providing IP65 protection. Ideal for indoor or outdoor use and in adverse conditions. Wall or ceiling mounted.

FL70240 270mm LED 4K FL70320 360mm LED 4K