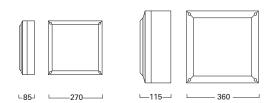

Supplied with silicone gaskets providing IP65 protection. Ideal for indoor or outdoor use and in adverse conditions. Wall or ceiling mounted.

FL70240 270mm LED 4K FL70320 360mm LED 4K