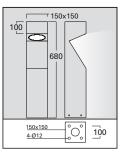

## FL88011 **Torquay LED Bollard**

| LED LAMP             |                       |
|----------------------|-----------------------|
| LED Power:           | CREE XPE LED 8 x 2.5W |
| Nominal Lumens:      | 1900 lumens           |
| Nominal Colour Temp: | 4000K                 |
| Rated Average Life:  | 60,000 Hours          |
| Driver:              | Tridonic Driver       |

## CONSTRUCTION

Body: Die-cast aluminium top and extruded aluminium housing with

high corrosion resistance

Diffuser: Polycarbonate diffuser Silicon gasket: IP65 weatherproof rating

**Dual Coating:** Outdoor powder coated finish with nominal thickness 60 micron - 500 hours salt spray test