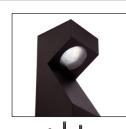

## Torquay

Famco Torquay LED IP65 bollard provides superior outdoor lighting and features sturdy construction and high corrosion resistance.

Complete with J type mounting plate for quick and easy installation.