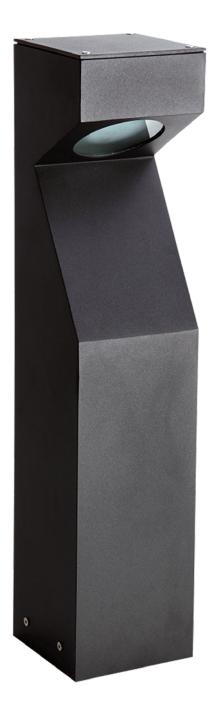

## Torquay

Famco Torquay LED IP65 bollard provides superior outdoor lighting and features sturdy construction and high corrosion resistance.

Complete with J type mounting plate for quick and easy installation.

## CONSTRUCTION

Body: Die-cast aluminium top and extruded aluminium housing with

high corrosion resistance

Diffuser: Polycarbonate diffuser Silicon gasket: IP65 weatherproof rating

**Dual Coating:** Outdoor powder coated finish with nominal thickness 60 micron - 500 hours salt spray test