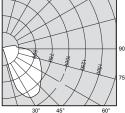

## FL88011 **Torquay LED Bollard**

| LED LAMP             |                       |
|----------------------|-----------------------|
| LED Power:           | CREE XPE LED 8 x 2.5W |
| Nominal Lumens:      | 1900 lumens           |
| Nominal Colour Temp: | 4000K                 |
| Rated Average Life:  | 60,000 Hours          |
| Driver:              | Tridonic Driver       |