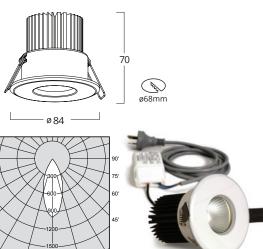

## MINI AQUA 1100 IP65 LED Downlight

Famco Mini AQUA 1100 LED IP65 downlight provides superior lighting ideal for bathrooms & kitchens. Engineered design and heat sink efficiency ensures long life and allows for easy installation and maintenance.

Fittings supplied with flex & Tridonic driver.

## Mini AQUA 1100 LED IP65 FLIP03

\* DALI OPTION AVAILABLE

| LED LAMP                                                                    |                                  |
|-----------------------------------------------------------------------------|----------------------------------|
| LED Power:                                                                  | Citizen 13W<br>Bridgelux Vero 10 |
| Nominal Lumens:                                                             | 1100 lumens                      |
| Nominal Colour Temp: 4000k<br>3000K & 6000K available in project quantities |                                  |
| Rated Average Life:                                                         | 60,000 Hours                     |

| CONSTRUCTION |                      |
|--------------|----------------------|
| Trim:        | Aluminium Die Cast   |
| Diffuser:    | Clear Tempered Glass |
| Heat Sink:   | Aluminium Extrusion  |

Photometric data available at: