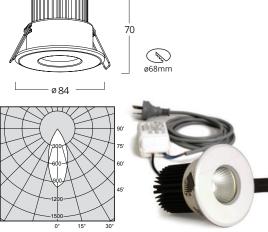

## MINI AQUA 1100 IP65 LED Downlight

Famco Mini AQUA 1100 LED IP65 downlight provides superior lighting ideal for bathrooms & kitchens. Engineered design and heat sink efficiency ensures long life and allows for easy installation and maintenance.

Fittings supplied with flex & Tridonic driver.

## Mini AQUA 1100 LED IP65 FLIP03

\* DALI OPTION AVAILABLE

| LED LAMP                                                                    |                                  |
|-----------------------------------------------------------------------------|----------------------------------|
| LED Power:                                                                  | Citizen 13W<br>Bridgelux Vero 10 |
| Nominal Lumens:                                                             | 1100 lumens                      |
| Nominal Colour Temp: 4000k<br>3000K & 6000K available in project quantities |                                  |
| Rated Average Life:                                                         | 60,000 Hours                     |

| CONSTRUCTION |                      |
|--------------|----------------------|
| Trim:        | Aluminium Die Cast   |
| Diffuser:    | Clear Tempered Glass |
| Heat Sink:   | Aluminium Extrusion  |

Photometric data available at: