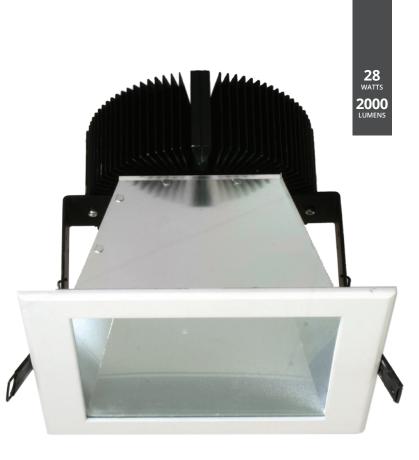

## HELI LED 28W Square Downlight

Famco Heli LED Square downlights provide superior lighting solutions. Engineered design and heat sink efficiency ensures long life and allows for easy installation and maintenance.

Fittings supplied with flex & Tridonic driver.

FHL604 Heli LED Square Downlight \* DALI OPTION AVAILABLE

| LED LAMP                                                                  |                                        |
|---------------------------------------------------------------------------|----------------------------------------|
| LED Power:                                                                | Citizen 28W<br>PrevaLED Core Z3 2000lm |
| Nominal Lumens:                                                           | 2000 lumens                            |
| Nominal Colour Temp: 4000<br>3000K & 6000K available in project quantitie |                                        |
| Rated Average Life:                                                       | 60,000 Hours                           |
|                                                                           |                                        |