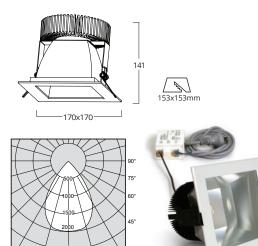

## HELI LED 28W Square Downlight

Famco Heli LED Square downlights provide superior lighting solutions. Engineered design and heat sink efficiency ensures long life and allows for easy installation and maintenance.

Fittings supplied with flex & Tridonic driver.

FHL604 Heli LED Square Downlight \* DALI OPTION AVAILABLE

| LED LAMP                                                                  |                                        |
|---------------------------------------------------------------------------|----------------------------------------|
| LED Power:                                                                | Citizen 28W<br>PrevaLED Core Z3 2000lm |
| Nominal Lumens:                                                           | 2000 lumens                            |
| Nominal Colour Temp: 4000<br>3000K & 6000K available in project quantitie |                                        |
| Rated Average Life:                                                       | 60,000 Hours                           |
|                                                                           |                                        |

## CONSTRUCTION Trim: Aluminium Die Cast

| Reflector: | High Pure Aluminium<br>Matt Anodized |
|------------|--------------------------------------|
| Heat Sink: | Aluminium Extrusion                  |

Photometric data available at: famco.com.au/product/heli-led-28w-square-downlight/

FAMCO LIGHTING PTY LTD

T: (03) 9935 7300 F: (03) 9935 7301 E: info@famco.com.au W: www.famco.com.au

© 2014 Famco Lighting Pty Ltd All rights reserved. E&OE. Subject to change without notice, to allow progress in design. This document and the information it contains is the property and copyright of Famco Lighting Pty Ltd and must not be used, copied, transmitted or reorduced without our written permission.