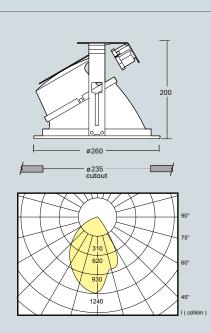

## HELI Wallwasher 2x26W

Non-protruding downlight complete with aluminium die cast trim and clear anodized reflector. Asymmetric output is ideal for wall washing or highlighting objects on walls.

### **Features:**

- Clear anodized reflector
- Clear anodized Trim
- 2x26W PLC lamp

### Cat. No.

FWW226 2x26W PLC

T: (03) 9935 7300 F: (03) 9935 7301 E: info@famco.com.au W: www.famco.com.au

FAMCO