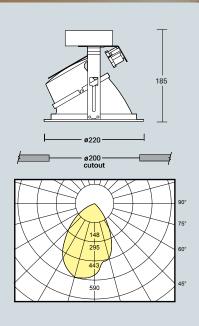

# HELI Wallwasher 2x18W

Non-protruding downlight complete with steel trim and clear anodized reflector. Asymmetric output is ideal for wall washing or highlighting objects on walls.

### **Features:**

- Clear anodized reflector
- Steel Trim
- 2x18W PLC lamp

### Cat. No.

FWW218 2x18W PLC