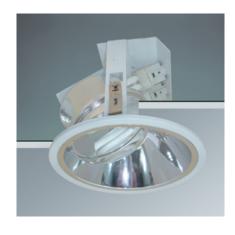

## HELI Wallwasher 2x26W

Non-protruding downlight complete with aluminium die cast trim and clear anodized reflector. Asymmetric output is ideal for wall washing or highlighting objects on walls.

### **Features:**

- Clear anodized reflector
- Clear anodized Trim
- 2x26W PLC lamp

### Cat. No.

FWW226 2x26W PLC

T: (03) 9935 7300 F: (03) 9935 7301 E: info@famco.com.au W: www.famco.com.au

FAMCO