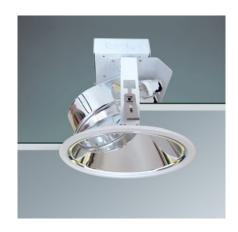

# HELI Wallwasher 2x18W

Non-protruding downlight complete with steel trim and clear anodized reflector. Asymmetric output is ideal for wall washing or highlighting objects on walls.

### **Features:**

- Clear anodized reflector
- Steel Trim
- 2x18W PLC lamp

### Cat. No.

FWW218 2x18W PLC