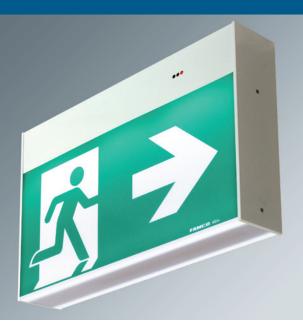

LED Jumbo Exit

Running Man Exit Luminaire

# **Description:**

- LED Ceiling or Surface Mounted Emergency Jumbo Exit Luminaire.
- Larger body and decal for greater viewing distances up to 32/48/60 metres.
- Zinc coated steel body, finished in white powder coat with acrylic diffuser.

### \*Denotes:

/RS Running Man Exit Straight - single sided /RL Running Man Exit Arrow Left - single sided /RR Running Man Exit Arrow Right - single sided

/DRLR Running Man Exit Arrow Left/Right - double sided /DPSS Running Man Exit Arrow Straight - double sided