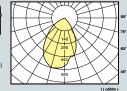

# Arctic IP65

Weatherproof downlight complete with double aluminium, die cast trim and housing. High purity aluminium anodized reflector and clear tempered glass diffuser.

### Features

- IP65 weatherproof rating Double Aluminium Die Cast Trim & Housing High Purity Aluminium
- Anodized Reflector Clear Tempered Glass Diffuser
- FIPP26R 26W FIPP35R 35W FIPP42R 42W FIPP70R 70W