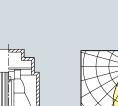

# Arctic IP65

Weatherproof downlight complete with double aluminium, die cast trim and housing. High purity aluminium anodized reflector and clear tempered glass diffuser.

### Features

- IP65 weatherproof rating Double Aluminium Die Cast Trim & Housing High Purity Aluminium
- Anodized Reflector Clear Tempered Glass Diffuser
- FIPP26R 26W FIPP35R 35W FIPP42R 42W FIPP70R 70W