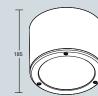

Cat. No.

FIPA35B 35W

FIPA70R 70W

FIPA150R 150W

complete with double aluminium, die cast trim Cat. No. FIP226S 2x26W PLC