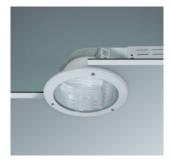

## Pacific IP65

Weatherproof downlight complete with double aluminium, die cast trim and honeycomb faceted reflector.

Pacific IP65 Surface Mounted Surface mounted weatherproof downlight

### Cat. No.

- IP65 weatherproof rating under FIP226R 2x26W PLC
- Double Aluminium Die Cast Trim
- Honevcomb Faceted Reflector

and honeycomb faceted reflector.

IP65 weatherproof rating under

Double Aluminium Die Cast Trim Honeycomb Faceted Reflector