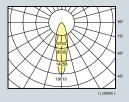

### Features

- IP65 weatherproof rating Double Aluminium Die Cast Trim & Housing High Purity Aluminium
- Anodized Reflector Clear Tempered Glass Diffuser
- FIPP26R 26W FIPP35R 35W FIPP42R 42W FIPP70R 70W