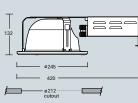

# Arctic IP65

Weatherproof downlight complete with double aluminium, die cast trim and housing. High purity aluminium anodized reflector and clear tempered glass diffuser.

### Features

- IP65 weatherproof rating Double Aluminium Die Cast Trim & Housing High Purity Aluminium
- Anodized Reflector Clear Tempered Glass Diffuser
- FIPP26R 26W FIPP35R 35W FIPP42R 42W FIPP70R 70W