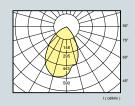

### Cat. No.

- IP65 weatherproof rating under FIP226R 2x26W PLC
- Double Aluminium Die Cast Trim
- Honevcomb Faceted Reflector

and honeycomb faceted reflector.

IP65 weatherproof rating under

Double Aluminium Die Cast Trim Honeycomb Faceted Reflector