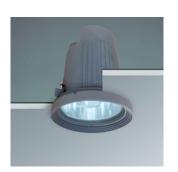

## Pacific IP65

Weatherproof downlight complete with double aluminium, die cast trim and honeycomb faceted reflector.

Pacific IP65 Surface Mounted Surface mounted weatherproof downlight