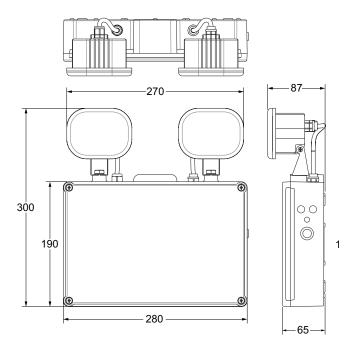

#### **DIMENSIONS**

Note: All dimensions are in mm.

More info available at:

www.famco.com.au

T: (03) 9935 7300 F: (03) 9935 7301 E: info@famco.com.au W: www.famco.com.au