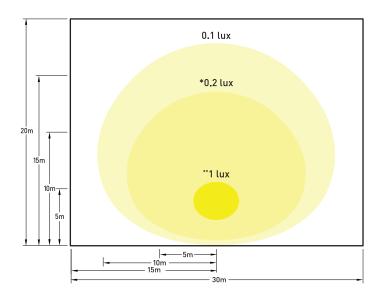

#### **LUX PLOT**

- Luminaire is mounted 5m above floor on one wall.
- Spotlights have a 90 degree tilt angle (straight out from fitting)
   A maintenance factor of 1.0 is applied to all luminaires.

- Illuminance measurements are at ground level.
  This design is to be used as a guide only and should not be used for compliance. A dedicated lighting design will need to be done for every application.

\*0.2 lux corresponding to Australian lighting standards.
\*\*1.0 lux corresponding to New Zealand lighting standards.