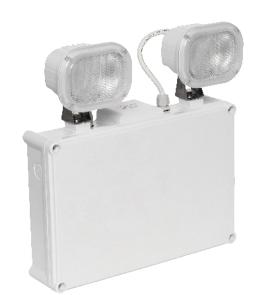

## **Eco Rapid LED Site Guard**

#### **FEATURES**

- Electronics designed to lengthen the life of the battery, minimizing maintenance costs.
- T-Sense temperature sensing technology for the Li-ion battery.
- Energy efficient LED lamp technology.
- Environment friendly battery.
- Easy to install
- 3 Year Warranty.
- Designed in Australia.

#### **APPLICATIONS**

- Loading Docks
- Small Gymnasiums
- Car Parks

#### **TECHNICAL INFORMATION**

■ Operating Mode: Non-Maintained

■ Nominal Input Voltage: 230-240V a.c. 50Hz

■ Power Consumption: 3W ■ Inrush Current: 4A peak

■ Battery: Li-ion 3.2V, 6.6 Ah

■ Lumen Output: 2x 180 lm

■ Light Source Life (LSL): 50,000 hours

■ Operating Temperature: 10°C to 40°C

■ IP Rating: IP65

■ IK Rating: IK07

■ Body and Diffuser Construction: Polycarbonate

Compliance: AS/NZS 2293, AS/NZS 60598

| F9979/LI    | Eco Rapid LED Site Guard |
|-------------|--------------------------|
| Accessories |                          |
| FL9930WG    | Wire Guard - White       |
|             |                          |